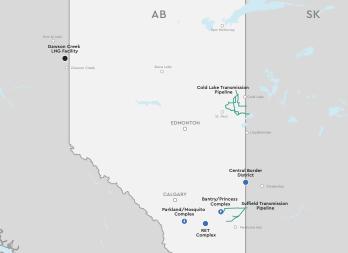

# RET Complex

#### **RET Complex**

The RET Complex consists of three interconnected natural gas processing facilities that provide services to oil and gas producers. The complex is uniquely positioned to be able to provide clients in the area with a multitude of processing options for their gas.

### THE STATS

- Offers sweet, sour and NGL recovery capabilities
- Equipped with acid gas injection scheme
- Three facilities located in Retlaw, Enchant and Turin, AB

## The RET Complex is uniquely positioned in southeastern Alberta to serve oil and natural gas producers.